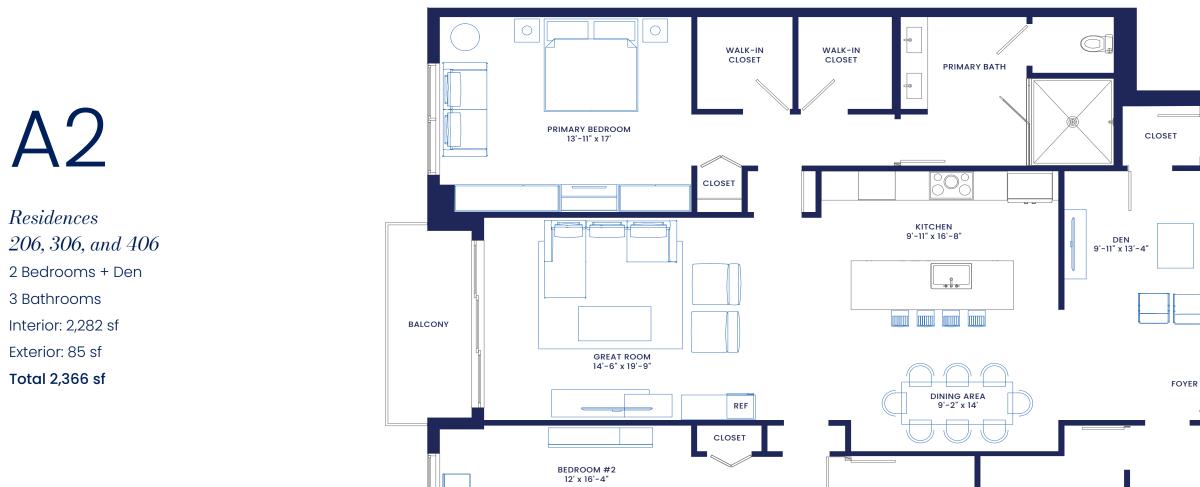

All square footages and dimensions, including (without limitation) ceiling heights, are estimates based on preliminary plans and will vary with actual construction. All floor plans, specifications are proposed and conceptual only and are subject to change and will not necessarily accurately reflect the final plans and specifications. Stated square footages and dimensions are measured to the exterior boundaries of the exterior walls and outside corridor wall, and the centerline of interior demising walls between units and in fact vary from the square footages and dimensions that would be determined by using the description and definition of the "Unit" set forth in the Declaration, which generally only includes the interior airspace between the perimeter walls and excludes all interior structural components and other common elements or shared facilities. The method of measurement used herein is generally found in sales materials and is provided to allow a prospective buyer to compare the Units with units in other condominium projects that utilize the same mendod. For your reference, the dimensions of the Unit determined as set forth in Exhibits or other variation, are generally taken at the farthest points of each given room (as described above and as if the room were a perfect rectangle), without regard for any cutouts, soffits or other variations. Accordingly, the interior is space dimensions of the Unit. These are preliminary architectural plans and are subject to change. © RSS CAPITAL NAPLES NEW TOWN VILLAS LLC All Rights Reserved.