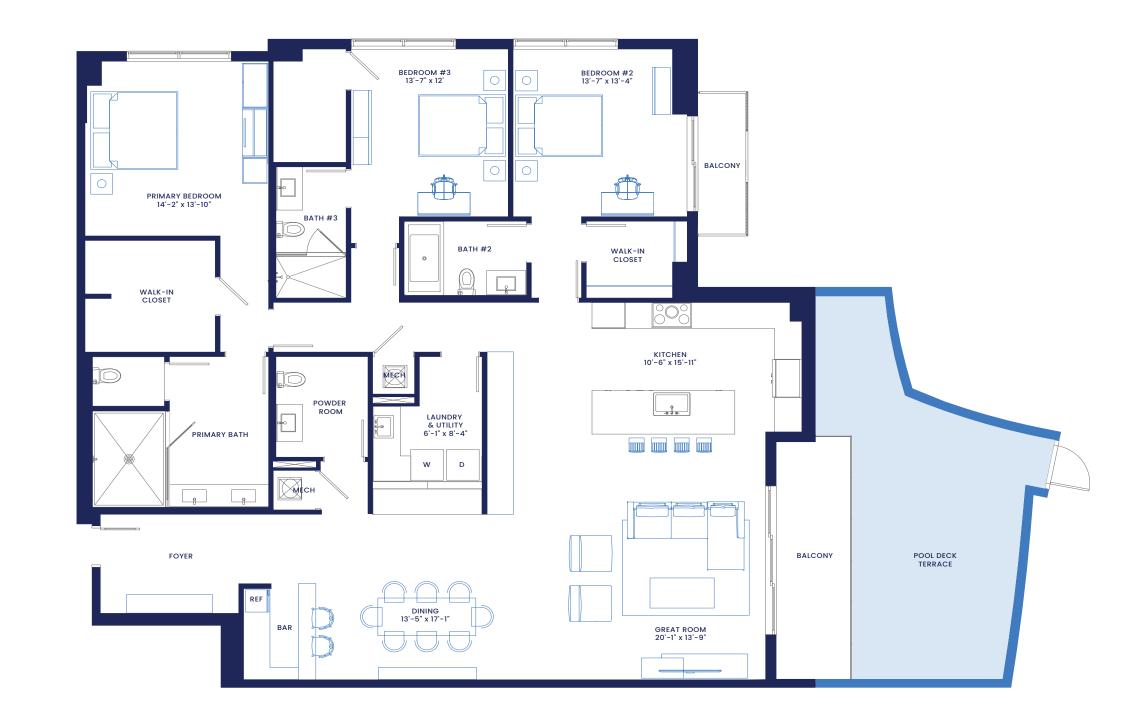

## 

Residence 204 3 Bedrooms 3.5 Bathrooms Interior: 2,623 sf Exterior: 504 sf Total 3,127 sf

Residences 304 and 404 Interior: 2,623 sf Exterior: 168 sf Total 2,791 sf

DEVELOPED BY: RSS CAPITAL NAPLES NEW TOWN VILLAS LLC EXCLUSIVE SALES & MARKETING: THE AGENCY - SK LUXURY GROUP PROPERTY ADDRESS: 4936 TAMIAMI TRAIL E, NAPLES, FL 34113 TELEPHONE: 239.920.8375 EMAIL: SALES@HELIOSNAPLES.COM WEBSITE: HELIOSNAPLES.COM

All square footages and dimensions, including (without limitation) ceiling heights, are estimates based on preliminary plans and will vary with actual construction. All floor plans, specifications are proposed and conceptual only and are subject to change and will not necessarily accurately reflect the final plans and specifications. Stated square footages and dimensions are measured to the exterior boundaries of the exterior walls and outside corridor wall, and the centerline of interior demising walls between units and in fact vary from the square footages and dimensions that would be determined by using the description and definition of the "Unit" set forth in the Declaration, which generally only includes the interior airspace between the perimeter walls and excludes all interior structural components and other common elements or shared facilities. The method of measurement used herein is generally found in sales materials and is provided to allow a prospective buyer to compare the Units with units in other condominium projects that utilize the same mendod. For your reference, the dimensions of the Unit determined as set forth in Exhibits or other variation, are generally taken at the farthest points of each given room (as described above and as if the room were a perfect rectangle), without regard for any cutouts, soffits or other variations. Accordingly, the interior is space dimensions of the Unit. These are preliminary architectural plans and are subject to change. © RSS CAPITAL NAPLES NEW TOWN VILLAS LLC All Rights Reserved.